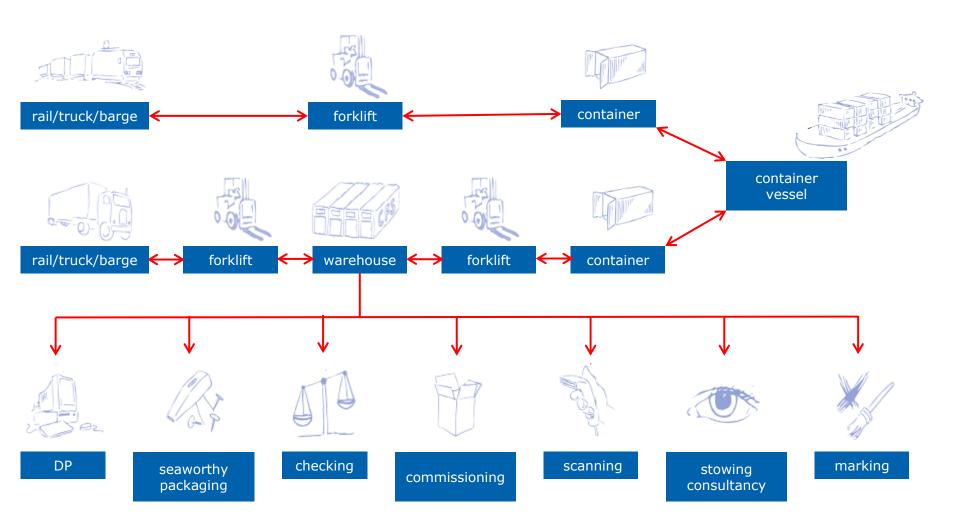

### **Cargo handling:**

- ✓ Delivery and pick-up by truck, rail and barge
- √ Stuffing / stripping of containers
- ✓ Break bulk handling

### Warehousing:

- ✓ Indoor /outdoor storage of all goods, dangerous goods in security boxes (if intermediate storage in the harbour is permitted)
- √ Scanner / Wi-Fi

### **Additional Services:**

- ✓ Commissioning, marking, labelling, scanning
- ✓ Tailoring, container stowing consultancy
- ✓ Un- / bundling of flat racks
- ✓ De- / gassing of containers
- ✓ Issueing of the BHT reference
- ✓ Reefer plugs
- ✓ Drain of 20'leakage containers
- ✓ Weighing of container (SOLAS)

### **Management of:**

- ✓ Seaworthy (re-) packing activities
- Customs- and freight forwarding services