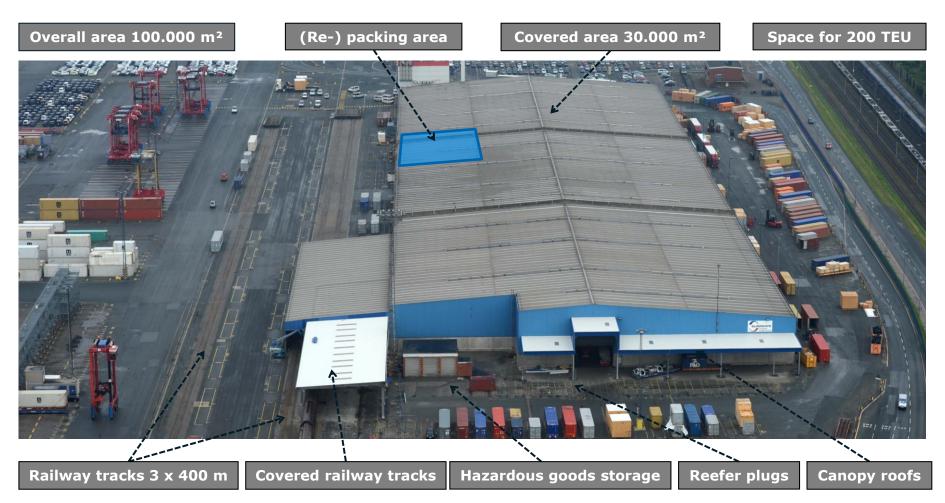

**Location:** Directly on the EUROGATE container terminal premises in

Bremerhaven with connection to the A27 motorway

**Area:** Overall 100.000m<sup>2</sup>, of which is 30.000m<sup>2</sup> of covered storage

space, additional 1.700m<sup>2</sup> under the canopy roof

**Container space:** 200 TEU

**Railway sidings:** 3 x 400m with ramps

2 tracks party covered

**Employees:** About 100 (flexible response to demand peaks)

**Annual volume:** ~ 35.000 container

**IT system:** Direct access to the EUROGATE container terminal software,

customer specific IT solutions (Wi-Fi / scanner)

**Service hours:** Mon-Fri: 06:00 – 22:00 hrs / special times upon request