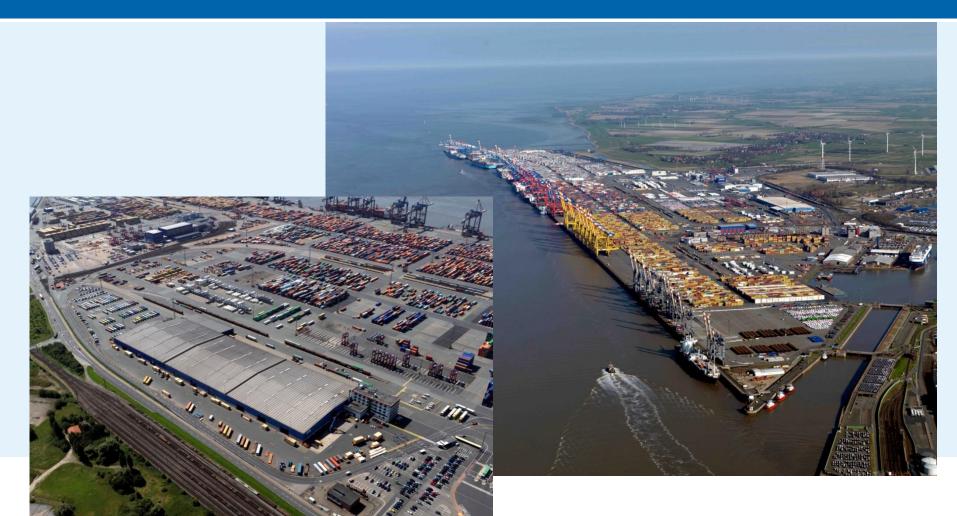

**Location:** Directly on the EUROGATE container terminal premises in

Bremerhaven with connection to the A27 motorway

**Area:** Overall 100.000m<sup>2</sup>, of which is 30.000m<sup>2</sup> of covered storage