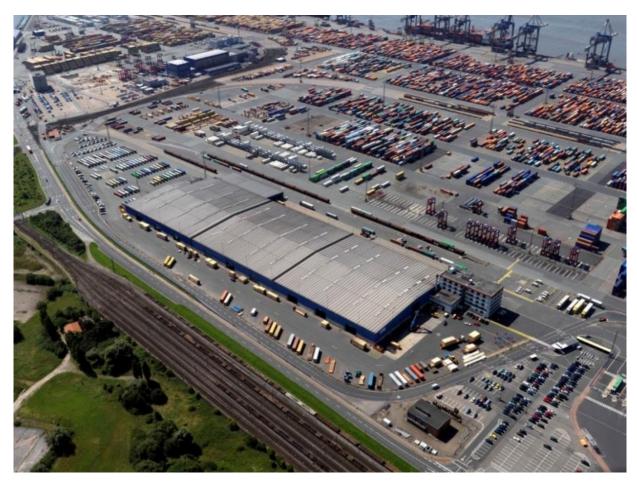

**Location:** Directly on the EUROGATE container terminal premises in

Bremerhaven with connection to the A27 motorway

**Area:** Overall 100.000m<sup>2</sup>, of which is 30.000m<sup>2</sup> of covered storage

space, additional 1.700m<sup>2</sup> under the canopy roof

**Container space:** 200 TEU

**Railway sidings:** 3 x 400m with ramps

2 tracks party covered

**Employees:** About 100 (flexible response to demand peaks)