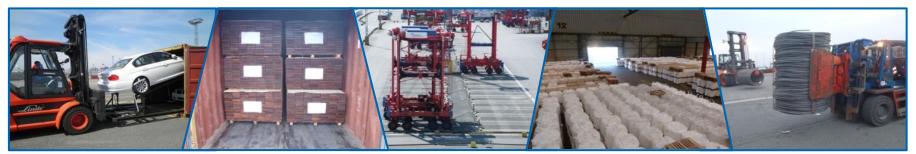

### **Cargo handling:**

- ✓ Delivery and pick-up by truck, rail and barge
- √ Stuffing / stripping of containers
- ✓ Break bulk handling

### Warehousing:

- ✓ Indoor /outdoor storage of all goods, dangerous goods in security boxes (if intermediate storage in the harbour is permitted)
- √ Scanner / Wi-Fi

### **Professional handling of:**

- Big bags and other bagged goods
- Boats / yachts
- Dangerous goods / harmless chemicals
- Beverages
- Fiberglass
- Plywood, saw wood, timber
- Machines / devices / constructions
- Palletized goods
- Paper / pulp in bales / reels
- Vehicles e.g. cars, trucks, caravans, etc.
- Pipes / tubes
- Breakbulk
- Steel products, etc.