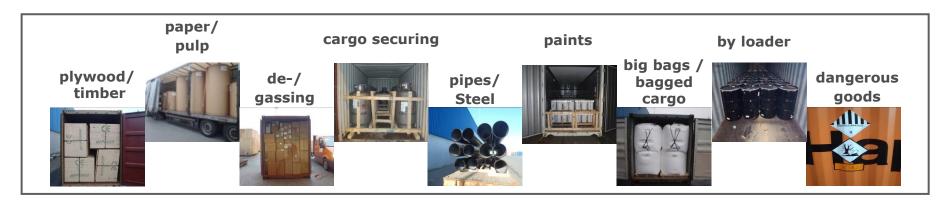

### **Professional handling of:**

- Big bags and other bagged goods
- Boats / yachts
- Dangerous goods / harmless chemicals
- Beverages
- Fiberglass
- Plywood, saw wood, timber
- Machines / devices / constructions
- Palletized goods
- Paper / pulp in bales / reels
- Vehicles e.g. cars, trucks, caravans, etc.
- Pipes / tubes
- Breakbulk
- Steel products, etc.