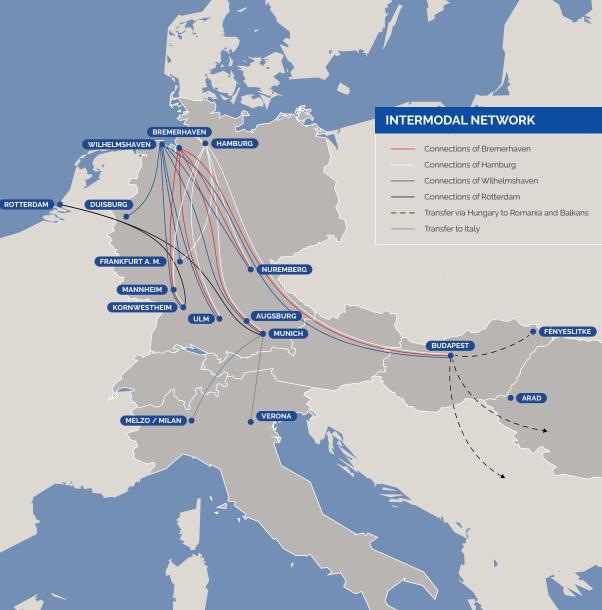

# **EUROGATE INTERMODAL**

- Rail network across Europe
- Direct rail connections in both directions from all EUROGATE container terminals in Germany
- Shortest transit times with reliable rail-road services
- Customised transport solutions
- Digital booking at railMybox and driveMybox