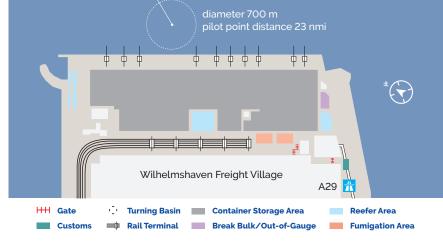

# WILHELMSHAVEN

## **EUROGATE Container Terminal Wilhelmshaven**

- Germany's only deep-water container terminal
- Common-user terminal to all shipping lines
- Call of ultra-large container ships around the clock, regardless of tides
- Generous container yard and efficient operations
- More than 120 rail connections per week to the European hinterland

Container gantries:

\* (Including 2 new in 2024)

10\*