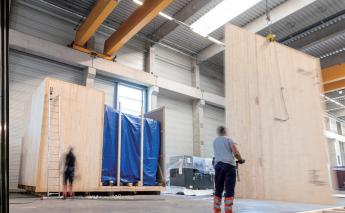

# CONTAINER FREIGHT STATION (CFS)

- Located at EUROGATE Container Terminal Bremerhaven
- 70,000 m<sup>2</sup> outdoor area and 30,000 m<sup>2</sup> shed area
- 3 rail tracks á 400 m in front of the door
- Loading and unloading of wagons, trucks, containers and flat racks
- Expert in loading and unloading prestige vehicles on pallets or various racks, including Porsche, Audi, Great Wall Motors, etc.
- Commodities: all types of goods, bulk cargo, cars, beverages, OOG, break bulk, steel, paper and forest products