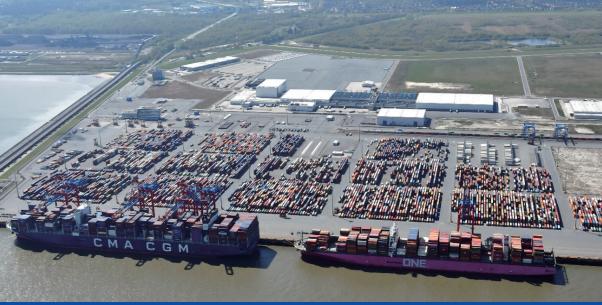

## **EUROGATE Container Terminal Wilhelmshaven**

- Germany's only deep-water container terminal
- Common-user terminal to all shipping lines
- Call of ultra-large container ships around the clock, regardless of tides
- Generous container yard and efficient operations
- More than 120 rail connections per week to the European hinterland

# WILHELMSHAVEN