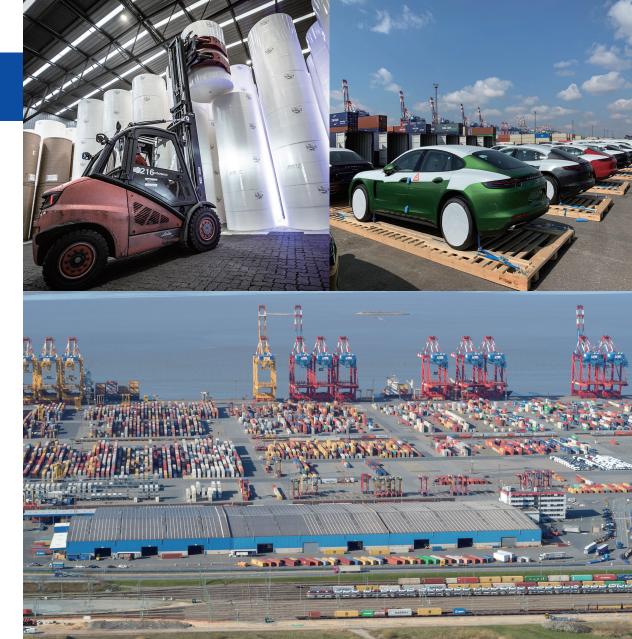

# CONTAINER FREIGHT STATION (CFS)

- Located at EUROGATE Container Terminal Bremerhaven
- 70,000 m<sup>2</sup> outdoor area and 30,000 m<sup>2</sup> shed area
- 3 rail tracks á 400 m in front of the door
- Loading and unloading of wagons, trucks, containers and flat racks
- Expert in loading and unloading prestige vehicles on pallets or various racks, including Porsche, Audi, Great Wall Motors, etc.
- Commodities: all types of goods, bulk cargo, cars, beverages, OOG, break bulk, steel, paper and forest products