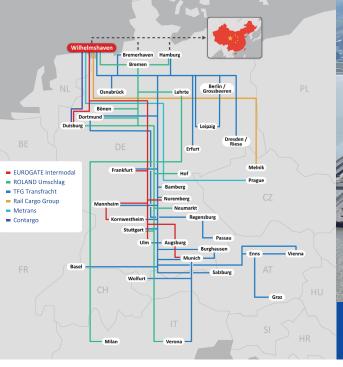

# **EUROGATE INTERMODAL**

- Rail network across Europe
- Direct rail connections in both directions from all EUROGATE container terminals in Germany
- Shortest transit times with reliable rail-road services
- Customised transport solutions
- Digital booking at railMybox and driveMybox

## **EUROGATE Container Terminal Hamburg**

- First container terminal when entering Hamburg
- Common-user terminal to all shipping lines
- EUROKOMBI railway station directly at the terminal
- Location of EUROGATE Intermodal GmbH, providing seaport hinterland transport services across Europe

## **EUROGATE Container Terminal Wilhelmshaven**

- Germany's only deep-water container terminal
- Common-user terminal to all shipping lines
- Call of ultra-large container ships around the clock, regardless of tides
- Generous container yard and efficient operations
- More than 120 rail connections per week to the European hinterland

## Container Terminals Bremerhaven

- The longest operable quayside in Europe:
  - EUROGATE Container Terminal
    Bremerhaven (common-user terminal)
  - North Sea Terminal Bremerhaven (dedicated terminal for Maersk)
  - MSC Gate Bremerhaven (dedicated terminal for MSC Mediterranean Shipping Company)
- Freeport in Germany
- Full service baseport for wind energy, oversized and project cargo