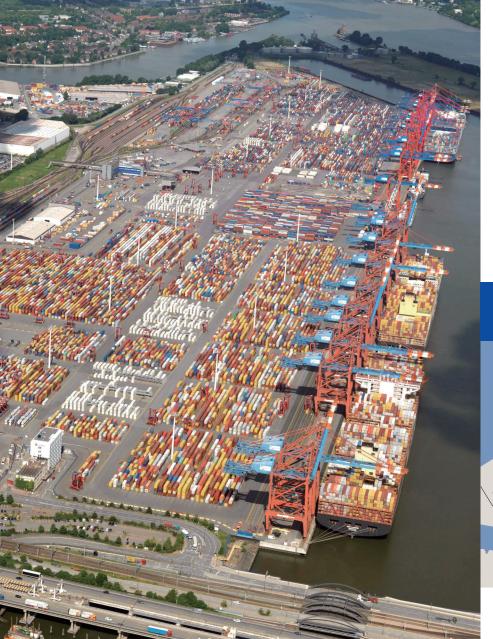

## **EUROGATE Container Terminal Hamburg**

- First container terminal when entering Hamburg
- Common-user terminal to all shipping lines
- EUROKOMBI railway station directly at the terminal
- Location of EUROGATE Intermodal GmbH, providing seaport hinterland transport services across Europe