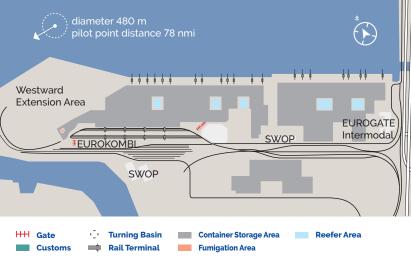

## **EUROGATE Container Terminal Hamburg**

- First container terminal when entering Hamburg
- Common-user terminal to all shipping lines
- EUROKOMBI railway station directly at the terminal
- Location of EUROGATE Intermodal GmbH, providing seaport hinterland transport services across Europe