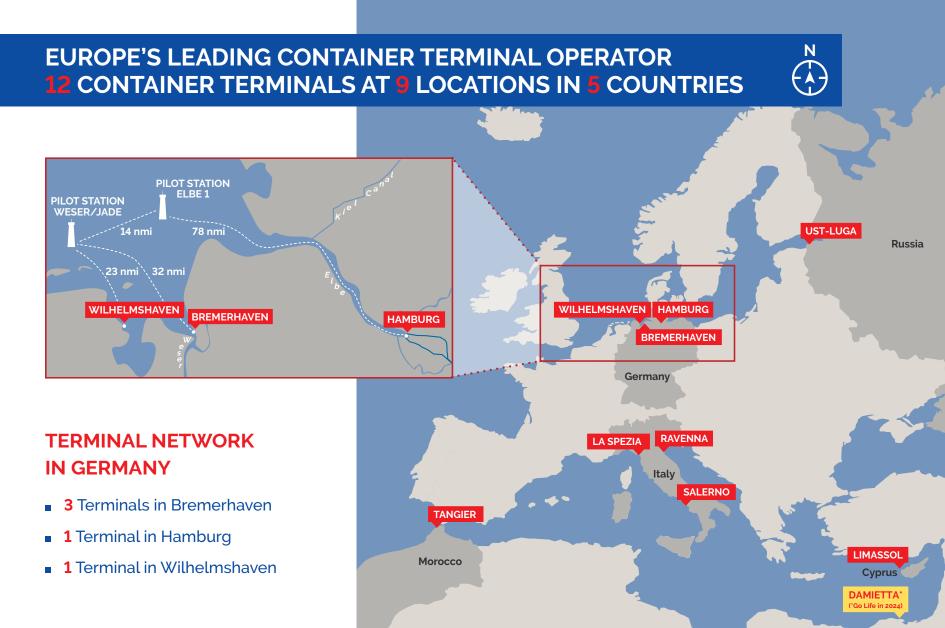

## Container Terminals Bremerhaven

- The longest operable quayside in Europe:
  - EUROGATE Container Terminal
    Bremerhaven (common-user terminal)
  - North Sea Terminal Bremerhaven (dedicated terminal for Maersk)
  - MSC Gate Bremerhaven (dedicated terminal for MSC Mediterranean Shipping Company)
- Freeport in Germany
- Full service baseport for wind energy, oversized and project cargo

## **EUROGATE Container Terminal Hamburg**

- First container terminal when entering Hamburg
- Common-user terminal to all shipping lines
- EUROKOMBI railway station directly at the terminal
- Location of EUROGATE Intermodal GmbH, providing seaport hinterland transport services across Europe

## **EUROGATE Container Terminal Wilhelmshaven**

- Germany's only deep-water container terminal
- Common-user terminal to all shipping lines
- Call of ultra-large container ships around the clock, regardless of tides
- Generous container yard and efficient operations
- More than 120 rail connections per week to the European hinterland