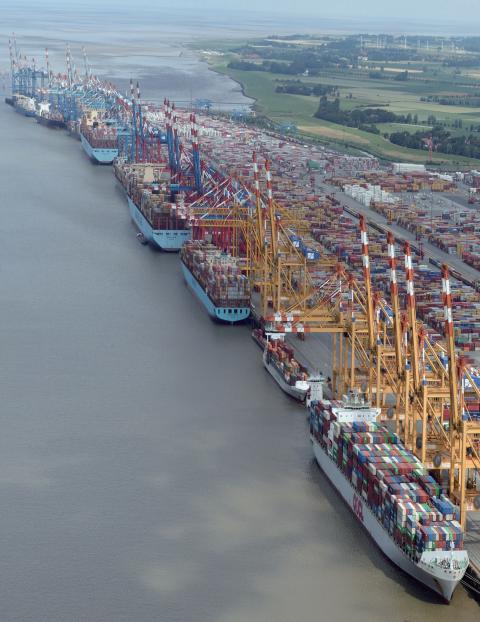

## Container Terminals Bremerhaven

- The longest operable quayside in Europe:
  - EUROGATE Container Terminal
    Bremerhaven (common-user terminal)
  - North Sea Terminal Bremerhaven (dedicated terminal for Maersk)
  - MSC Gate Bremerhaven (dedicated terminal for MSC Mediterranean Shipping Company)
- Freeport in Germany
- Full service baseport for wind energy, oversized and project cargo