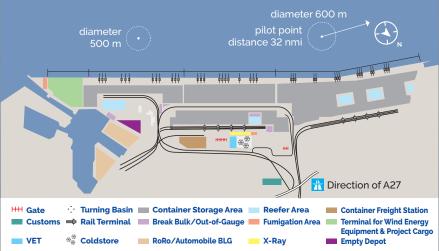

# CONTAINER FREIGHT STATION (CFS)

- Located at EUROGATE Container Terminal Bremerhaven
- 70,000 m<sup>2</sup> outdoor area and 30,000 m<sup>2</sup> shed area
- 3 rail tracks á 400 m in front of the door
- Loading and unloading of wagons, trucks, containers and flat racks
- Expert in loading and unloading prestige vehicles on pallets or various racks, including Porsche, Audi, Great Wall Motors, etc.
- Commodities: all types of goods, bulk cargo, cars, beverages, OOG, break bulk, steel, paper and forest products